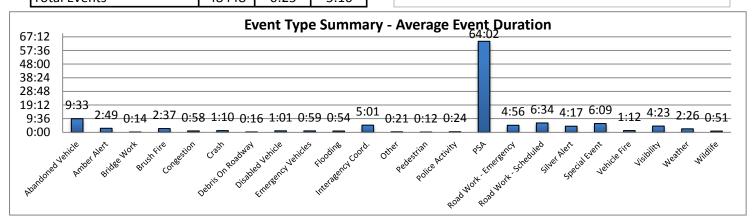

Note: Event Detection Source Categories listed as zero are not included in the above chart.

| 17. Event Type Summary |             |                       |                              |
|------------------------|-------------|-----------------------|------------------------------|
| Event Types            | # of Events | Average On Scene Time | Average<br>Event<br>Duration |
| Abandoned Vehicle      | 2378        | 1:38                  | 9:33                         |
| Amber Alert            | 2           | 0:00                  | 2:49                         |
| Bridge Work            | 1           | 0:00                  | 0:14                         |
| Brush Fire             | 108         | 0:56                  | 2:37                         |
| Congestion             | 1078        | 0:01                  | 0:58                         |
| Crash                  | 7735        | 0:51                  | 1:10                         |
| Debris On Roadway      | 7883        | 0:11                  | 0:16                         |
| Disabled Vehicle       | 23659       | 0:23                  | 1:01                         |
| Emergency Vehicles     | 79          | 0:41                  | 0:59                         |
| Evacuation             | 0           | 0:00                  | 0:00                         |
| Flooding               | 4           | 0:35                  | 0:54                         |
| Interagency Coord.     | 20          | 0:00                  | 5:01                         |
| LEO Alert              | 0           | 0:00                  | 0:00                         |
| Other                  | 841         | 0:07                  | 0:21                         |
| Pedestrian             | 139         | 0:05                  | 0:12                         |
| Police Activity        | 2429        | 0:18                  | 0:24                         |
| PSA                    | 13          | 0:00                  | 64:02                        |
| Road Work - Emergency  | 35          | 1:34                  | 4:56                         |
| Road Work - Scheduled  | 1134        | 0:37                  | 6:34                         |
| Silver Alert           | 206         | 0:05                  | 4:17                         |
| Special Event          | 23          | 0:03                  | 6:09                         |
| Vehicle Fire           | 106         | 0:48                  | 1:12                         |
| Visibility             | 104         | 0:03                  | 4:23                         |
| Weather                | 398         | 0:02                  | 2:26                         |
| Wildlife               | 73          | 0:37                  | 0:51                         |
| Total Events           | 48448       | 0:25                  | 5:16                         |

Note: Event Type Categories listed as zero are not included in these charts.