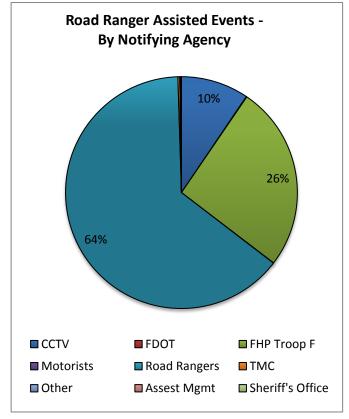

| 21. Road Ranger Assisted Events - |           |        |
|-----------------------------------|-----------|--------|
| By Notifying Agency:              |           |        |
| Notifying                         | Number of | % of   |
| Agency                            | Events    | Events |
| сстv                              | 2849      | 9.4%   |
| FDOT                              | 24        | 0.1%   |
| FHP Troop F                       | 7784      | 25.7%  |
| Motorists                         | 11        | 0.0%   |
| Road Rangers                      | 19306     | 63.9%  |
| тмс                               | 77        | 0.3%   |
| Other                             | 19        | 0.1%   |
| Assest Mgmt                       | 41        | 0.1%   |
| Sheriff's Office                  | 11        | 0.0%   |
| Waze                              | 111       | 0.4%   |
| Totals                            | 30233     | 100.0% |