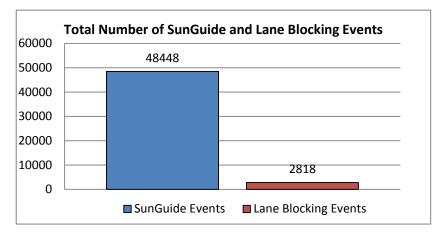

Please note that all times in this report are in HH:MM format except where specifically noted.

| 1. | Total Number of SunGuide Events: |
|----|----------------------------------|
|    | 48448                            |

## 2. Number of Lane Blocking Events: 2818