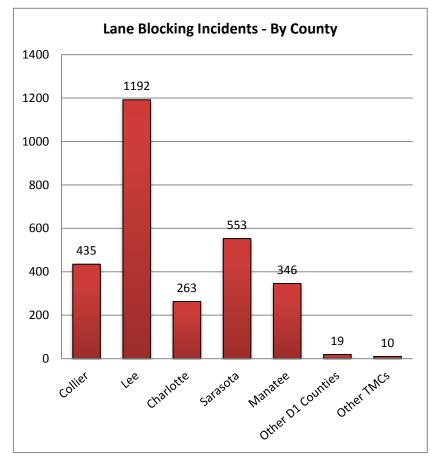

| 8. Lane Blocking Ir | ncidents - By C | ounty and Roa | dway:     |          |         |              |
|---------------------|-----------------|---------------|-----------|----------|---------|--------------|
|                     | Collier         | Lee           | Charlotte | Sarasota | Manatee | Other Dist 1 |
| Roadways            | County          | County        | County    | County   | County  | Counties     |
| I-75                | 302             | 860           | 171       | 386      | 208     | -            |
| US-41               | 121             | 292           | 56        | 159      | 130     | -            |
| I-275               | -               | -             | -         | -        | 1       | -            |
| Arterials           | 12              | 40            | 36        | 8        | 7       | 19           |
| Total Incidents     | 435             | 1192          | 263       | 553      | 346     | 19           |

|                 | District 7* | District 6* | District 4* | FL Turnpike* | Total Incidents |
|-----------------|-------------|-------------|-------------|--------------|-----------------|
| Roadways        | TMC         | TMC         | TMC         | TMC          | By Roadway      |
| I-75            | 0           | 0           | 10          | -            | 1937            |
| US-41           | 0           | 0           | -           | -            | 758             |
| I-275           | 0           | -           | -           | -            | 1               |
| Arterials       | 0           | 0           | 0           | 0            | 122             |
| Total Incidents | 0           | 0           | 10          | 0            | 2818            |