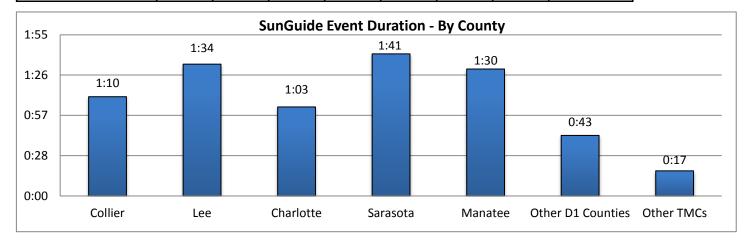

Note: Incident categories that are listed as zero are not included in the chart below.

| 11. SunGuide Event Duration (Average) - by Event Type: |         |        |           |          |         |           |             |          |
|--------------------------------------------------------|---------|--------|-----------|----------|---------|-----------|-------------|----------|
|                                                        | Collier | Lee    | Charlotte | Sarasota | Manatee | Other D-1 | Other Dist. | All      |
| Incidents                                              | County  | County | County    | County   | County  | Counties  | TMCs        | Counties |
| Abandoned Vehicle                                      | 11:06   | 7:34   | 7:52      | 10:49    | 10:01   | 0:00      | 2:36        | 9:32     |
| Amber Alerts                                           | 0:00    | 2:49   | 0:00      | 0:00     | 0:00    | 0:00      | 0:00        | 2:49     |
| Bridge Work                                            | 0:00    | 0:14   | 0:00      | 0:00     | 0:00    | 0:00      | 0:00        | 0:14     |
| Brush Fire                                             | 5:13    | 0:45   | 1:07      | 1:08     | 0:27    | 0:25      | 0:00        | 2:35     |
| Congestion                                             | 0:34    | 0:51   | 0:29      | 1:06     | 1:08    | 0:00      | 0:00        | 0:58     |
| Crash                                                  | 1:12    | 1:04   | 1:16      | 1:10     | 1:15    | 0:13      | 0:53        | 1:10     |
| Debris                                                 | 0:15    | 0:16   | 0:10      | 0:21     | 0:18    | 0:47      | 0:00        | 0:16     |
| Disabled Vehicle                                       | 0:39    | 0:51   | 0:56      | 1:15     | 1:19    | 1:07      | 0:02        | 0:54     |
| Emergency Vehicles                                     | 1:23    | 0:34   | 1:17      | 1:03     | 0:21    | 1:06      | 0:37        | 0:58     |
| Evacuation                                             | 0:00    | 0:00   | 0:00      | 0:00     | 0:00    | 0:00      | 0:00        | 0:00     |
| Flooding                                               | 0:52    | 0:17   | 0:00      | 2:21     | 0:00    | 0:04      | 0:00        | 0:53     |
| Interagency Coord.                                     | 3:41    | 0:39   | 0:00      | 0:00     | 8:45    | 0:00      | 0:22        | 3:58     |
| LEO Alerts                                             | 0:00    | 0:00   | 0:00      | 0:00     | 0:00    | 0:00      | 0:00        | 0:00     |
| Other                                                  | 0:53    | 0:18   | 0:18      | 0:16     | 0:18    | 0:08      | 0:16        | 0:21     |
| Pedestrian                                             | 0:11    | 0:13   | 0:18      | 0:11     | 0:11    | 0:00      | 0:00        | 0:11     |
| Police Activity                                        | 0:21    | 0:24   | 0:19      | 0:36     | 0:40    | 0:00      | 1:05        | 0:23     |
| PSA                                                    | 0:00    | 64:02  | 0:00      | 0:00     | 0:00    | 0:00      | 0:00        | 64:02    |
| Road Work - Emergency                                  | 1:14    | 7:06   | 0:33      | 5:58     | 7:50    | 2:01      | 0:00        | 4:14     |
| Road Work - Scheduled                                  | 5:39    | 7:27   | 5:41      | 5:38     | 5:19    | 1:41      | 0:00        | 6:42     |
| Silver Alert                                           | 0:00    | 4:18   | 0:00      | 0:00     | 0:33    | 0:00      | 0:00        | 4:16     |
| Special Events                                         | 5:56    | 6:16   | 0:00      | 6:35     | 6:16    | 1:42      | 0:00        | 4:06     |
| Vehicle Fire                                           | 1:21    | 1:05   | 1:24      | 1:03     | 1:11    | 3:40      | 0:00        | 1:12     |
| Visibility                                             | 4:07    | 4:57   | 3:52      | 4:23     | 3:06    | 0:00      | 0:00        | 4:22     |
| Weather                                                | 2:26    | 2:32   | 2:27      | 2:08     | 2:28    | 0:00      | 0:00        | 2:26     |
| Wildlife                                               | 1:00    | 0:34   | 0:22      | 0:53     | 0:47    | 0:00      | 0:00        | 0:51     |
| Total Incidents                                        | 1:10    | 1:34   | 1:03      | 1:41     | 1:30    | 0:43      | 0:17        | 1:25     |