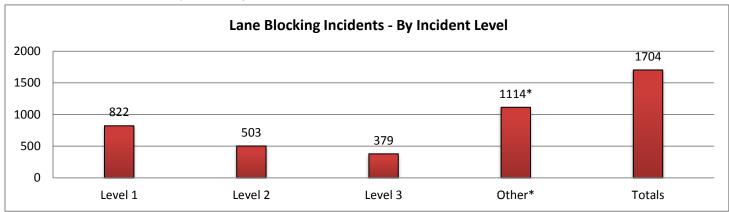

\*These are incidents that occurred outside of the District 1 coverage area but requires SWIFT SunGuide assistance.

| 9. LANE E | LANE BLOCKING INCIDENTS - By Incident Level: |          |            |        |                  |          |        |                 |          |         |          |          |
|-----------|----------------------------------------------|----------|------------|--------|------------------|----------|--------|-----------------|----------|---------|----------|----------|
|           | Collier County                               |          | Lee County |        | Charlotte County |          |        | Sarasota County |          |         |          |          |
|           |                                              | Lane     | Event      |        | Lane             | Event    |        | Lane            | Event    |         | Lane     | Event    |
|           | Events                                       | Duration | Duration   | Events | Duration         | Duration | Events | Duration        | Duration | Evevnts | Duration | Duration |
| Level 1   | 164                                          | 0:12     | 0:58       | 239    | 0:11             | 0:57     | 85     | 0:10            | 1:00     | 208     | 0:12     | 1:07     |
| Level 2   | 81                                           | 0:53     | 1:30       | 143    | 0:53             | 1:28     | 54     | 1:01            | 1:40     | 137     | 0:59     | 1:36     |
| Level 3   | 81                                           | 1:33     | 2:35       | 87     | 1:44             | 2:20     | 35     | 1:39            | 2:21     | 92      | 2:02     | 2:57     |
| Other*    | 109*                                         | 6:16     | 6:32       | 723*   | 6:55             | 7:04     | 57*    | 5:59            | 6:15     | 148*    | 5:25     | 5:31     |
| Totals    | 326                                          | 0:42     | 1:30       | 469    | 0:41             | 1:21     | 174    | 0:43            | 1:28     | 437     | 0:49     | 1:39     |

|         | Manatee County |          |          | Other Dist 1 Counties |          |          | Other Distrcit TMCs |          |          | Total   |          |          |
|---------|----------------|----------|----------|-----------------------|----------|----------|---------------------|----------|----------|---------|----------|----------|
|         |                | Lane     | Event    |                       | Lane     | Event    |                     | Lane     | Event    |         | Lane     | Event    |
|         | Events         | Duration | Duration | Events                | Duration | Duration | Events              | Duration | Duration | Evevnts | Duration | Duration |
| Level 1 | 121            | 0:12     | 1:04     | 0                     | 0:00     | 0:00     | 5                   | 0:21     | 0:36     | 822     | 0:11     | 1:00     |
| Level 2 | 88             | 1:02     | 1:38     | 0                     | 0:00     | 0:00     | 0                   | 0:00     | 0:00     | 503     | 0:57     | 1:33     |
| Level 3 | 65             | 1:54     | 2:49     | 15                    | 9:39     | 10:30    | 4                   | 2:12     | 2:16     | 379     | 2:06     | 2:56     |
| Other*  | 72*            | 5:09     | 5:25     | 4*                    | 0:00     | 0:00     | 1*                  | 0:18     | 1:05     | 1114*   | 6:28     | 6:38     |
| Totals  | 274            | 0:52     | 1:39     | 15                    | 9:39     | 10:30    | 9                   | 1:10     | 1:20     | 1704    | 0:50     | 1:36     |

<sup>\*</sup>Incidents classified as "Other" are police activity or scheduled road work, and are not included in the Level 1, 2, & 3 totals.

| 10. SunGuide Events - | by Event | Туре:  |           |          |         |           |             |           |
|-----------------------|----------|--------|-----------|----------|---------|-----------|-------------|-----------|
|                       | Collier  | Lee    | Charlotte | Sarasota | Manatee | Other D-1 | Other Dist. | Total #   |
| Incidents             | County   | County | County    | County   | County  | Counties  | TMCs        | of Events |
| Abandoned Vehicle     | 539      | 705    | 200       | 606      | 324     | 0         | 4           | 2378      |
| Amber Alerts          | 0        | 2      | 0         | 0        | 0       | 0         | 0           | 2         |
| Bridge Work           | 0        | 1      | 0         | 0        | 0       | 0         | 0           | 1         |
| Brush Fire            | 43       | 28     | 11        | 16       | 7       | 3         | 0           | 108       |
| Congestion            | 109      | 297    | 25        | 274      | 373     | 0         | 0           | 1078      |
| Crash                 | 797      | 1894   | 380       | 2476     | 2136    | 50        | 2           | 7735      |
| Debris                | 1429     | 1695   | 1450      | 1975     | 1321    | 3         | 10          | 7883      |
| Disabled Vehicle      | 7917     | 6961   | 2419      | 3439     | 2883    | 4         | 36          | 23659     |
| Emergency Vehicles    | 31       | 20     | 3         | 14       | 9       | 1         | 1           | 79        |
| Evacuation            | 0        | 0      | 0         | 0        | 0       | 0         | 0           | 0         |
| Flooding              | 1        | 1      | 0         | 1        | 0       | 1         | 0           | 4         |
| Interagency Coord.    | 4        | 1      | 0         | 0        | 7       | 0         | 8           | 20        |
| LEO Alerts            | 0        | 0      | 0         | 0        | 0       | 0         | 0           | 0         |
| Other                 | 100      | 228    | 105       | 263      | 138     | 6         | 1           | 841       |
| Pedestrian            | 33       | 18     | 7         | 35       | 46      | 0         | 0           | 139       |
| Police Activity       | 912      | 1078   | 260       | 117      | 61      | 0         | 1           | 2429      |
| PSA                   | 0        | 13     | 0         | 0        | 0       | 0         | 0           | 13        |
| Road Work - Emergency | 11       | 3      | 1         | 11       | 5       | 4         | 0           | 35        |
| Road Work - Scheduled | 133      | 700    | 70        | 148      | 74      | 9         | 0           | 1134      |
| Silver Alert          | 0        | 205    | 0         | 0        | 1       | 0         | 0           | 206       |
| Special Events        | 2        | 6      | 0         | 4        | 0       | 11        | 0           | 23        |
| Vehicle Fire          | 24       | 24     | 10        | 28       | 19      | 1         | 0           | 106       |
| Visibility            | 36       | 40     | 14        | 9        | 5       | 0         | 0           | 104       |
| Weather               | 137      | 127    | 65        | 42       | 27      | 0         | 0           | 398       |
| Wildlife              | 38       | 12     | 4         | 12       | 7       | 0         | 0           | 73        |
| Total Incidents       | 12296    | 14059  | 5024      | 9470     | 7443    | 93        | 63          | 48448     |