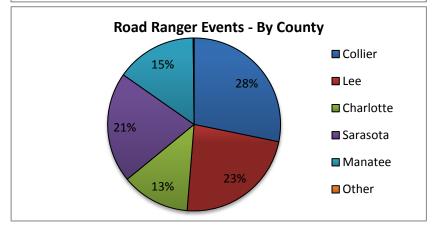

| 19. Road Ranger Events By County: |             |  |
|-----------------------------------|-------------|--|
| District 1                        | Road Ranger |  |
| Counties                          | Events      |  |
| Collier                           | 8531        |  |
| Lee                               | 6978        |  |
| Charlotte                         | 3863        |  |
| Sarasota                          | 6245        |  |
| Manatee                           | 4565        |  |
| Other                             | 51          |  |
| Totals                            | 30233       |  |