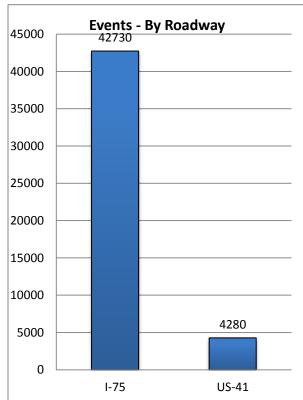

| Total Events on US-41 |
|-----------------------|
| 4280                  |

| Total | Events on I-75 |
|-------|----------------|
|       | 42730          |

Note: The charts for these tables appear on the following page.