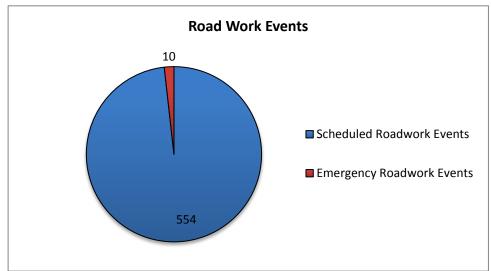

<sup>\*</sup> The DMS used for "Unplanned Events" includes crashes, congestion, visibility, silver alerts, etc.

| 14. Road Work - D   |        |                          |                   |  |
|---------------------|--------|--------------------------|-------------------|--|
| Scheduled           | Emer   | gency                    | Total # Road Work |  |
| Road Work           | Road   | Work                     | Patterns          |  |
| 554                 | 1      | .0                       | 564               |  |
| # DMS Used for Road | d Work | Average # of DMS/Pattern |                   |  |
| 1842                |        |                          | 3                 |  |