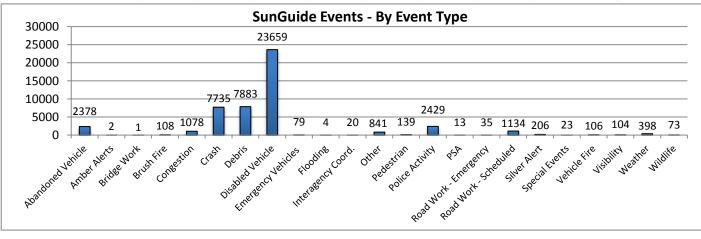

<sup>\*</sup>Incidents classified as "Other" are police activity or scheduled road work, and are not included in the Level 1, 2, & 3 totals.

| 10. SunGuide Events - | by Event | Туре:  |           |          |         |           |             |           |
|-----------------------|----------|--------|-----------|----------|---------|-----------|-------------|-----------|
|                       | Collier  | Lee    | Charlotte | Sarasota | Manatee | Other D-1 | Other Dist. | Total #   |
| Incidents             | County   | County | County    | County   | County  | Counties  | TMCs        | of Events |
| Abandoned Vehicle     | 539      | 705    | 200       | 606      | 324     | 0         | 4           | 2378      |
| Amber Alerts          | 0        | 2      | 0         | 0        | 0       | 0         | 0           | 2         |
| Bridge Work           | 0        | 1      | 0         | 0        | 0       | 0         | 0           | 1         |
| Brush Fire            | 43       | 28     | 11        | 16       | 7       | 3         | 0           | 108       |
| Congestion            | 109      | 297    | 25        | 274      | 373     | 0         | 0           | 1078      |
| Crash                 | 797      | 1894   | 380       | 2476     | 2136    | 50        | 2           | 7735      |
| Debris                | 1429     | 1695   | 1450      | 1975     | 1321    | 3         | 10          | 7883      |
| Disabled Vehicle      | 7917     | 6961   | 2419      | 3439     | 2883    | 4         | 36          | 23659     |
| Emergency Vehicles    | 31       | 20     | 3         | 14       | 9       | 1         | 1           | 79        |
| Evacuation            | 0        | 0      | 0         | 0        | 0       | 0         | 0           | 0         |
| Flooding              | 1        | 1      | 0         | 1        | 0       | 1         | 0           | 4         |
| Interagency Coord.    | 4        | 1      | 0         | 0        | 7       | 0         | 8           | 20        |
| LEO Alerts            | 0        | 0      | 0         | 0        | 0       | 0         | 0           | 0         |
| Other                 | 100      | 228    | 105       | 263      | 138     | 6         | 1           | 841       |
| Pedestrian            | 33       | 18     | 7         | 35       | 46      | 0         | 0           | 139       |
| Police Activity       | 912      | 1078   | 260       | 117      | 61      | 0         | 1           | 2429      |
| PSA                   | 0        | 13     | 0         | 0        | 0       | 0         | 0           | 13        |
| Road Work - Emergency | 11       | 3      | 1         | 11       | 5       | 4         | 0           | 35        |
| Road Work - Scheduled | 133      | 700    | 70        | 148      | 74      | 9         | 0           | 1134      |
| Silver Alert          | 0        | 205    | 0         | 0        | 1       | 0         | 0           | 206       |
| Special Events        | 2        | 6      | 0         | 4        | 0       | 11        | 0           | 23        |
| Vehicle Fire          | 24       | 24     | 10        | 28       | 19      | 1         | 0           | 106       |
| Visibility            | 36       | 40     | 14        | 9        | 5       | 0         | 0           | 104       |
| Weather               | 137      | 127    | 65        | 42       | 27      | 0         | 0           | 398       |
| Wildlife              | 38       | 12     | 4         | 12       | 7       | 0         | 0           | 73        |
| Total Incidents       | 12296    | 14059  | 5024      | 9470     | 7443    | 93        | 63          | 48448     |