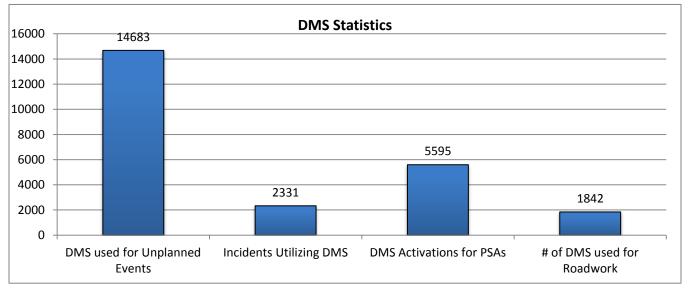

| 12. Event DMS Statistics: |                     |                       |                     |
|---------------------------|---------------------|-----------------------|---------------------|
| Number of DMS Used for    | Number of Incidents | Average Number of DMS | Average DMS Message |
| Unplanned Events*:        | Utilizing DMS       | per Incident          | Duration            |
| 14683                     | 2331                | 6                     | 3:02                |

| 13. PSA - DMS Activations:            |  |  |  |  |  |  |
|---------------------------------------|--|--|--|--|--|--|
| Number of Public Service Announcement |  |  |  |  |  |  |
| DMS Activations                       |  |  |  |  |  |  |
| 5595                                  |  |  |  |  |  |  |

<sup>\*</sup> The DMS used for "Unplanned Events" includes crashes, congestion, visibility, silver alerts, etc.

| 14. Road Work - D   |        |                          |                   |  |
|---------------------|--------|--------------------------|-------------------|--|
| Scheduled           | Emer   | gency                    | Total # Road Work |  |
| Road Work           | Road   | Work                     | Patterns          |  |
| 554                 | 1      | .0                       | 564               |  |
| # DMS Used for Road | d Work | Average # of DMS/Pattern |                   |  |
| 1842                |        |                          | 3                 |  |