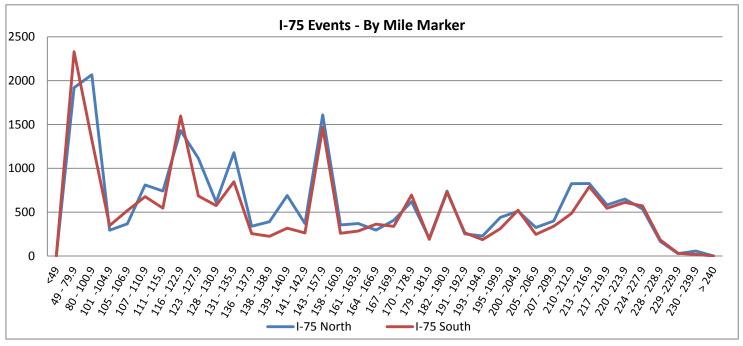

| 15. Event Location | n - Summi | ary By Exit Reference: |       |
|--------------------|-----------|------------------------|-------|
| I-75 Northbo       | und       | I-75 Southbo           | und   |
| Mile <49           | 6         | Mile <49               | 0     |
| Mile 49-79.9       | 1920      | Mile 49-79.9           | 2330  |
| Mile 80-100.9      | 2067      | Mile 80-100.9          | 1325  |
| Mile 101-104.9     | 294       | Mile 101-104.9         | 347   |
| Mile 105-106.9     | 367       | Mile 105-106.9         | 519   |
| Mile 107-110.9     | 811       | Mile 107-110.9         | 677   |
| Mile 111-115.9     | 741       | Mile 111-115.9         | 547   |
| Mile 116-122.9     | 1430      | Mile 116-122.9         | 1597  |
| Mile 123-127.9     | 1113      | Mile 123-127.9         | 685   |
| Mile 128-130.9     | 615       | Mile 128-130.9         | 576   |
| Mile 131-135.9     | 1180      | Mile 131-135.9         | 848   |
| Mile 136 -137.9    | 340       | Mile 136 -137.9        | 257   |
| Mile 138 -138.9    | 391       | Mile 138 -138.9        | 226   |
| Mile 139 - 140.9   | 691       | Mile 139 - 140.9       | 318   |
| Mile 141 - 142.9   | 372       | Mile 141 - 142.9       | 264   |
| Mile 143 - 157.9   | 1609      | Mile 143 - 157.9       | 1467  |
| Mile 158 - 160.9   | 354       | Mile 158 - 160.9       | 259   |
| Mile 161 - 163.9   | 371       | Mile 161 - 163.9       | 285   |
| Mile 164 - 166.9   | 296       | Mile 164 - 166.9       | 364   |
| Mile 167 -169.9    | 407       | Mile 167 -169.9        | 338   |
| Mile 170 - 178.9   | 621       | Mile 170 - 178.9       | 695   |
| Mile 179 - 181.9   | 201       | Mile 179 - 181.9       | 190   |
| Mile 182 - 190.9   | 742       | Mile 182 - 190.9       | 729   |
| Mile 191 - 192.9   | 253       | Mile 191 - 192.9       | 265   |
| Mile 193 - 194.9   | 228       | Mile 193 - 194.9       | 187   |
| Mile 195 -199.9    | 440       | Mile 195 -199.9        | 313   |
| Mile 200 - 204.9   | 512       | Mile 200 - 204.9       | 523   |
| Mile 205 - 206.9   | 325       | Mile 205 - 206.9       | 248   |
| Mile 207 - 209.9   | 400       | Mile 207 - 209.9       | 340   |
| Mile 210 -212.9    | 825       | Mile 210 -212.9        | 486   |
| Mile 213 - 216.9   | 827       | Mile 213 - 216.9       | 791   |
| Mile 217 - 219.9   | 583       | Mile 217 - 219.9       | 544   |
| Mile 220 - 223.9   | 651       | Mile 220 - 223.9       | 612   |
| Mile 224 -227.9    | 537       | Mile 224 -227.9        | 572   |
| Mile 228 - 228.9   | 166       | Mile 228 - 228.9       | 183   |
| Mile 229 -229.9    | 29        | Mile 229 -229.9        | 31    |
| Mile 230 - 239.9   | 58        | Mile 230 - 239.9       | 19    |
| > Mile 240         | 0         | > Mile 240             | 0     |
| North Total        | 22773     | South Total            | 19957 |
|                    |           | · — —                  |       |