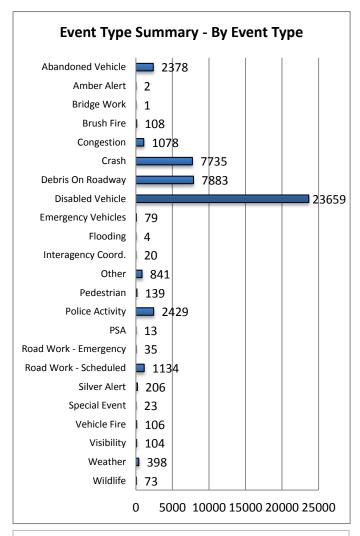

Note: Event Detection Source Categories listed as zero are not included in the above chart.

| 17. Event Type Summary |             |                       |                              |
|------------------------|-------------|-----------------------|------------------------------|
| Event Types            | # of Events | Average On Scene Time | Average<br>Event<br>Duration |
| Abandoned Vehicle      | 2378        | 1:38                  | 9:33                         |
| Amber Alert            | 2           | 0:00                  | 2:49                         |
| Bridge Work            | 1           | 0:00                  | 0:14                         |
| Brush Fire             | 108         | 0:56                  | 2:37                         |
| Congestion             | 1078        | 0:01                  | 0:58                         |
| Crash                  | 7735        | 0:51                  | 1:10                         |
| Debris On Roadway      | 7883        | 0:11                  | 0:16                         |
| Disabled Vehicle       | 23659       | 0:23                  | 1:01                         |
| Emergency Vehicles     | 79          | 0:41                  | 0:59                         |
| Evacuation             | 0           | 0:00                  | 0:00                         |
| Flooding               | 4           | 0:35                  | 0:54                         |
| Interagency Coord.     | 20          | 0:00                  | 5:01                         |
| LEO Alert              | 0           | 0:00                  | 0:00                         |
| Other                  | 841         | 0:07                  | 0:21                         |
| Pedestrian             | 139         | 0:05                  | 0:12                         |
| Police Activity        | 2429        | 0:18                  | 0:24                         |
| PSA                    | 13          | 0:00                  | 64:02                        |
| Road Work - Emergency  | 35          | 1:34                  | 4:56                         |
| Road Work - Scheduled  | 1134        | 0:37                  | 6:34                         |
| Silver Alert           | 206         | 0:05                  | 4:17                         |
| Special Event          | 23          | 0:03                  | 6:09                         |
| Vehicle Fire           | 106         | 0:48                  | 1:12                         |
| Visibility             | 104         | 0:03                  | 4:23                         |
| Weather                | 398         | 0:02                  | 2:26                         |
| Wildlife               | 73          | 0:37                  | 0:51                         |
| Total Events           | 48448       | 0:25                  | 5:16                         |

Note: Event Type Categories listed as zero are not included in these charts.