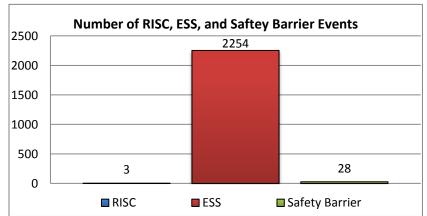

# 3. Number of RISC Events:

| 6. Average Open Roads Policy &          |      |  |  |  |  |  |
|-----------------------------------------|------|--|--|--|--|--|
| Normal Traffic Times for I-75 Incidents |      |  |  |  |  |  |
| Average Incident Duration From First    | 0:49 |  |  |  |  |  |
| Responder Arrival to Travel Lane Open   | 0.49 |  |  |  |  |  |
| Average Incident Duration From First    | 1:02 |  |  |  |  |  |
| Responder Notified to Travel Lane Open  |      |  |  |  |  |  |
| Average Incident Duration From First    | 1:29 |  |  |  |  |  |
| Responder Notified to Normal Traffic    | 1.29 |  |  |  |  |  |