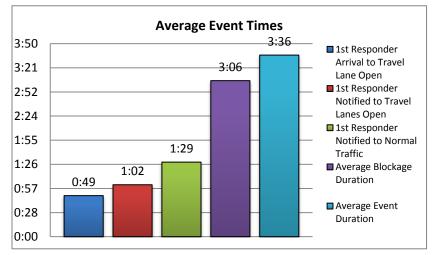

# 3. Number of RISC Events:

| 6. Average Open Roads Policy &          |      |  |  |  |  |  |
|-----------------------------------------|------|--|--|--|--|--|
| Normal Traffic Times for I-75 Incidents |      |  |  |  |  |  |
| Average Incident Duration From First    | 0:49 |  |  |  |  |  |
| Responder Arrival to Travel Lane Open   | 0.49 |  |  |  |  |  |
| Average Incident Duration From First    | 1:02 |  |  |  |  |  |
| Responder Notified to Travel Lane Open  |      |  |  |  |  |  |
| Average Incident Duration From First    | 1:29 |  |  |  |  |  |
| Responder Notified to Normal Traffic    | 1.29 |  |  |  |  |  |

Note: Table 6 includes lane blocking incidents for I-75 and only includes Crash, Debris on Roadway, Disabled Vehicles, Emergency Vehicles, Flooding, Other, Pedestrian, Police Activity, and Vehicle Fire Events.