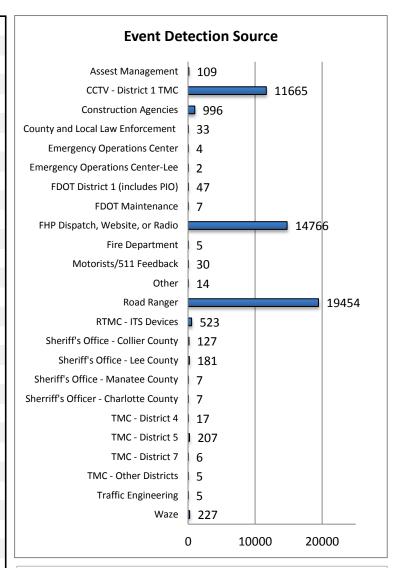

| 16. Event Detection Source:               |       |        |
|-------------------------------------------|-------|--------|
| Assest Management (includes Dbi & ICA)    | 109   | 0.2%   |
| CCTV - District 1 TMC                     | 11665 | 24.1%  |
| CCTV - Other                              | 0     | 0.0%   |
| Construction Agencies                     | 996   | 2.1%   |
| County and Local Law Enforcement          | 33    | 0.1%   |
| Emergency Operations Center               | 4     | 0.0%   |
| Emergency Operations Center-Lee           | 2     | 0.0%   |
| FDOT District 1 ITS Managers              | 0     | 0.0%   |
| FDOT District 1 (includes PIO)            | 47    | 0.1%   |
| FDOT Maintenance                          | 7     | 0.0%   |
| FHP Dispatch, Website, or Radio           | 14766 | 30.5%  |
| FHP Incident Alerts                       | 0     | 0.0%   |
| Fire Department                           | 5     | 0.0%   |
| HazMat/DEP                                | 0     | 0.0%   |
| мссо                                      | 0     | 0.0%   |
| Media                                     | 0     | 0.0%   |
| Motorists/511 Feedback                    | 30    | 0.1%   |
| Other                                     | 14    | 0.0%   |
| Other Airport                             | 0     | 0.0%   |
| Other Field Personnel                     | 0     | 0.0%   |
| Road Ranger                               | 19454 | 40.2%  |
| RTMC - ITS Devices (TSS & Safety Barrier) | 523   | 1.1%   |
| RTMC Scanner                              | 0     | 0.0%   |
| RTMC Staff (On Scene)                     | 0     | 0.0%   |
| Sherriff's Officer - Charlotte County     | 7     | 0.0%   |
| Sheriff's Office - Collier County         | 127   | 0.3%   |
| Sheriff's Office - Lee County             | 181   | 0.4%   |
| Sheriff's Office - Manatee County         | 7     | 0.0%   |
| Sheriff's Office - Sarasota County        | 0     | 0.0%   |
| SW Florida Internantion Airport           | 0     | 0.0%   |
| TMC - District 4                          | 17    | 0.0%   |
| TMC - District 5                          | 207   | 0.4%   |
| TMC - District 7                          | 6     | 0.0%   |
| TMC - Other Districts                     | 5     | 0.0%   |
| Tow Truck Companies                       | 0     | 0.0%   |
| Traffic Engineering                       | 5     | 0.0%   |
| Waze                                      | 227   | 0.5%   |
| Total Number of Incidents                 | 48444 | 100.0% |

Note: Event Detection Source Categories listed as zero are not included in the above chart.

| 17. Event Type Summary |             |                       |                              |
|------------------------|-------------|-----------------------|------------------------------|
| Event Types            | # of Events | Average On Scene Time | Average<br>Event<br>Duration |
| Abandoned Vehicle      | 2378        | 1:38                  | 9:33                         |
| Amber Alert            | 2           | 0:00                  | 2:49                         |
| Bridge Work            | 1           | 0:00                  | 0:14                         |
| Brush Fire             | 108         | 0:56                  | 2:37                         |
| Congestion             | 1078        | 0:01                  | 0:58                         |
| Crash                  | 7735        | 0:51                  | 1:10                         |
| Debris On Roadway      | 7883        | 0:11                  | 0:16                         |
| Disabled Vehicle       | 23659       | 0:23                  | 1:01                         |
| Emergency Vehicles     | 79          | 0:41                  | 0:59                         |
| Evacuation             | 0           | 0:00                  | 0:00                         |
| Flooding               | 4           | 0:35                  | 0:54                         |
| Interagency Coord.     | 20          | 0:00                  | 5:01                         |
| LEO Alert              | 0           | 0:00                  | 0:00                         |
| Other                  | 841         | 0:07                  | 0:21                         |
| Pedestrian             | 139         | 0:05                  | 0:12                         |
| Police Activity        | 2429        | 0:18                  | 0:24                         |
| PSA                    | 13          | 0:00                  | 64:02                        |
| Road Work - Emergency  | 35          | 1:34                  | 4:56                         |
| Road Work - Scheduled  | 1134        | 0:37                  | 6:34                         |
| Silver Alert           | 206         | 0:05                  | 4:17                         |
| Special Event          | 23          | 0:03                  | 6:09                         |
| Vehicle Fire           | 106         | 0:48                  | 1:12                         |
| Visibility             | 104         | 0:03                  | 4:23                         |
| Weather                | 398         | 0:02                  | 2:26                         |
| Wildlife               | 73          | 0:37                  | 0:51                         |
| Total Events           | 48448       | 0:25                  | 5:16                         |