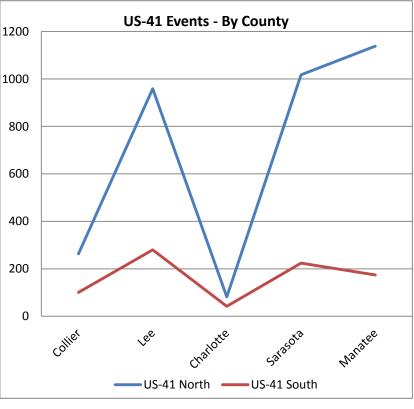

| US-41 Northbound |      |  |
|------------------|------|--|
| Collier          | 263  |  |
| Lee              | 959  |  |
| Charlotte        | 82   |  |
| Sarasota         | 1017 |  |
| Manatee          | 1138 |  |
| North Total      | 3459 |  |

| US-41 Southbound |     |  |
|------------------|-----|--|
| Collier          | 101 |  |
| Lee              | 280 |  |
| Charlotte        | 42  |  |
| Sarasota         | 224 |  |
| Manatee          | 174 |  |
| South Total      | 821 |  |