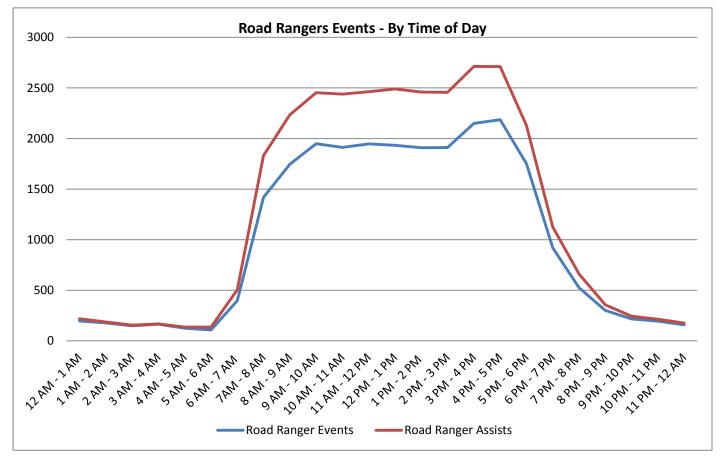

| 22. Road Ranger Assisted Events - |
|-----------------------------------|
| By Time of Day:                   |

| By Time of Buy. |        |         |
|-----------------|--------|---------|
| Time            | RR     | RR      |
| of Day          | Events | Assists |
| 12 AM - 1 AM    | 196    | 218     |
| 1 AM - 2 AM     | 177    | 187     |
| 2 AM - 3 AM     | 148    | 154     |
| 3 AM - 4 AM     | 164    | 168     |
| 4 AM - 5 AM     | 125    | 136     |
| 5 AM - 6 AM     | 108    | 135     |
| 6 AM - 7 AM     | 397    | 504     |
| 7AM - 8 AM      | 1419   | 1832    |
| 8 AM - 9 AM     | 1745   | 2233    |
| 9 AM - 10 AM    | 1948   | 2453    |
| 10 AM - 11 AM   | 1912   | 2439    |
| 11 AM - 12 PM   | 1947   | 2463    |

| Time          | RR     | RR      |
|---------------|--------|---------|
| of Day        | Events | Assists |
| 12 PM - 1 PM  | 1932   | 2489    |
| 1 PM - 2 PM   | 1909   | 2460    |
| 2 PM - 3 PM   | 1911   | 2456    |
| 3 PM - 4 PM   | 2149   | 2713    |
| 4 PM - 5 PM   | 2186   | 2711    |
| 5 PM - 6 PM   | 1753   | 2130    |
| 6 PM - 7 PM   | 918    | 1125    |
| 7 PM - 8 PM   | 525    | 661     |
| 8 PM - 9 PM   | 301    | 356     |
| 9 PM - 10 PM  | 216    | 244     |
| 10 PM - 11 PM | 194    | 213     |
| 11 PM - 12 AM | 158    | 175     |
| Totals        | 24438  | 30655   |