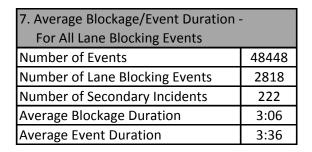

Please note that all times in this report are in HH:MM format except where specifically noted.

| 1. | Total Number of SunGuide Events: |
|----|----------------------------------|
|    | 48448                            |

## 2. Number of Lane Blocking Events: 2818

# 3. Number of RISC Events:

| 6. Average Open Roads Policy &          |      |  |  |  |  |  |
|-----------------------------------------|------|--|--|--|--|--|
| Normal Traffic Times for I-75 Incidents |      |  |  |  |  |  |
| Average Incident Duration From First    | 0:49 |  |  |  |  |  |
| Responder Arrival to Travel Lane Open   | 0.49 |  |  |  |  |  |
| Average Incident Duration From First    | 1:02 |  |  |  |  |  |
| Responder Notified to Travel Lane Open  |      |  |  |  |  |  |
| Average Incident Duration From First    | 1:29 |  |  |  |  |  |
| Responder Notified to Normal Traffic    | 1.29 |  |  |  |  |  |

Note: Table 6 includes lane blocking incidents for I-75 and only includes Crash, Debris on Roadway, Disabled Vehicles, Emergency Vehicles, Flooding, Other, Pedestrian, Police Activity, and Vehicle Fire Events.