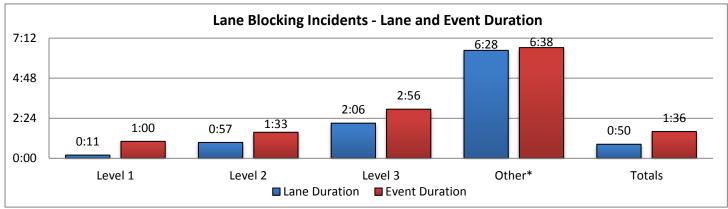

\*These are incidents that occurred outside of the District 1 coverage area but requires SWIFT SunGuide assistance.

| 9. LANE E | LANE BLOCKING INCIDENTS - By Incident Level: |          |            |        |                  |          |        |                 |          |         |          |          |
|-----------|----------------------------------------------|----------|------------|--------|------------------|----------|--------|-----------------|----------|---------|----------|----------|
|           | Collier County                               |          | Lee County |        | Charlotte County |          |        | Sarasota County |          |         |          |          |
|           |                                              | Lane     | Event      |        | Lane             | Event    |        | Lane            | Event    |         | Lane     | Event    |
|           | Events                                       | Duration | Duration   | Events | Duration         | Duration | Events | Duration        | Duration | Evevnts | Duration | Duration |
| Level 1   | 164                                          | 0:12     | 0:58       | 239    | 0:11             | 0:57     | 85     | 0:10            | 1:00     | 208     | 0:12     | 1:07     |
| Level 2   | 81                                           | 0:53     | 1:30       | 143    | 0:53             | 1:28     | 54     | 1:01            | 1:40     | 137     | 0:59     | 1:36     |
| Level 3   | 81                                           | 1:33     | 2:35       | 87     | 1:44             | 2:20     | 35     | 1:39            | 2:21     | 92      | 2:02     | 2:57     |
| Other*    | 109*                                         | 6:16     | 6:32       | 723*   | 6:55             | 7:04     | 57*    | 5:59            | 6:15     | 148*    | 5:25     | 5:31     |
| Totals    | 326                                          | 0:42     | 1:30       | 469    | 0:41             | 1:21     | 174    | 0:43            | 1:28     | 437     | 0:49     | 1:39     |

|         | Manatee County |          |          | Other Dist 1 Counties |          |          | Other Distrcit TMCs |          |          | Total   |          |          |
|---------|----------------|----------|----------|-----------------------|----------|----------|---------------------|----------|----------|---------|----------|----------|
|         |                | Lane     | Event    |                       | Lane     | Event    |                     | Lane     | Event    |         | Lane     | Event    |
|         | Events         | Duration | Duration | Events                | Duration | Duration | Events              | Duration | Duration | Evevnts | Duration | Duration |
| Level 1 | 121            | 0:12     | 1:04     | 0                     | 0:00     | 0:00     | 5                   | 0:21     | 0:36     | 822     | 0:11     | 1:00     |
| Level 2 | 88             | 1:02     | 1:38     | 0                     | 0:00     | 0:00     | 0                   | 0:00     | 0:00     | 503     | 0:57     | 1:33     |
| Level 3 | 65             | 1:54     | 2:49     | 15                    | 9:39     | 10:30    | 4                   | 2:12     | 2:16     | 379     | 2:06     | 2:56     |
| Other*  | 72*            | 5:09     | 5:25     | 4*                    | 0:00     | 0:00     | 1*                  | 0:18     | 1:05     | 1114*   | 6:28     | 6:38     |
| Totals  | 274            | 0:52     | 1:39     | 15                    | 9:39     | 10:30    | 9                   | 1:10     | 1:20     | 1704    | 0:50     | 1:36     |

<sup>\*</sup>Incidents classified as "Other" are police activity or scheduled road work, and are not included in the Level 1, 2, & 3 totals.

| 10. SunGuide Events - | by Event | Туре:  |           |          |         |           |             |           |
|-----------------------|----------|--------|-----------|----------|---------|-----------|-------------|-----------|
|                       | Collier  | Lee    | Charlotte | Sarasota | Manatee | Other D-1 | Other Dist. | Total #   |
| Incidents             | County   | County | County    | County   | County  | Counties  | TMCs        | of Events |
| Abandoned Vehicle     | 539      | 705    | 200       | 606      | 324     | 0         | 4           | 2378      |
| Amber Alerts          | 0        | 2      | 0         | 0        | 0       | 0         | 0           | 2         |
| Bridge Work           | 0        | 1      | 0         | 0        | 0       | 0         | 0           | 1         |
| Brush Fire            | 43       | 28     | 11        | 16       | 7       | 3         | 0           | 108       |
| Congestion            | 109      | 297    | 25        | 274      | 373     | 0         | 0           | 1078      |
| Crash                 | 797      | 1894   | 380       | 2476     | 2136    | 50        | 2           | 7735      |
| Debris                | 1429     | 1695   | 1450      | 1975     | 1321    | 3         | 10          | 7883      |
| Disabled Vehicle      | 7917     | 6961   | 2419      | 3439     | 2883    | 4         | 36          | 23659     |
| Emergency Vehicles    | 31       | 20     | 3         | 14       | 9       | 1         | 1           | 79        |
| Evacuation            | 0        | 0      | 0         | 0        | 0       | 0         | 0           | 0         |
| Flooding              | 1        | 1      | 0         | 1        | 0       | 1         | 0           | 4         |
| Interagency Coord.    | 4        | 1      | 0         | 0        | 7       | 0         | 8           | 20        |
| LEO Alerts            | 0        | 0      | 0         | 0        | 0       | 0         | 0           | 0         |
| Other                 | 100      | 228    | 105       | 263      | 138     | 6         | 1           | 841       |
| Pedestrian            | 33       | 18     | 7         | 35       | 46      | 0         | 0           | 139       |
| Police Activity       | 912      | 1078   | 260       | 117      | 61      | 0         | 1           | 2429      |
| PSA                   | 0        | 13     | 0         | 0        | 0       | 0         | 0           | 13        |
| Road Work - Emergency | 11       | 3      | 1         | 11       | 5       | 4         | 0           | 35        |
| Road Work - Scheduled | 133      | 700    | 70        | 148      | 74      | 9         | 0           | 1134      |
| Silver Alert          | 0        | 205    | 0         | 0        | 1       | 0         | 0           | 206       |
| Special Events        | 2        | 6      | 0         | 4        | 0       | 11        | 0           | 23        |
| Vehicle Fire          | 24       | 24     | 10        | 28       | 19      | 1         | 0           | 106       |
| Visibility            | 36       | 40     | 14        | 9        | 5       | 0         | 0           | 104       |
| Weather               | 137      | 127    | 65        | 42       | 27      | 0         | 0           | 398       |
| Wildlife              | 38       | 12     | 4         | 12       | 7       | 0         | 0           | 73        |
| Total Incidents       | 12296    | 14059  | 5024      | 9470     | 7443    | 93        | 63          | 48448     |