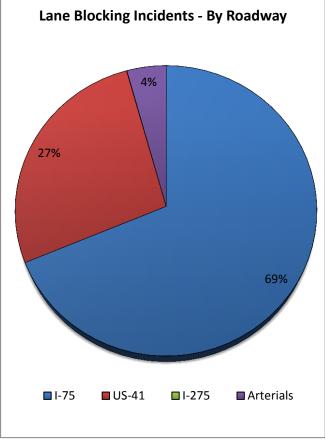

| 8. Lane Blocking Ir | ncidents - By C | ounty and Roa | dway:     |          |         |              |
|---------------------|-----------------|---------------|-----------|----------|---------|--------------|
|                     | Collier         | Lee           | Charlotte | Sarasota | Manatee | Other Dist 1 |
| Roadways            | County          | County        | County    | County   | County  | Counties     |
| I-75                | 302             | 860           | 171       | 386      | 208     | -            |
| US-41               | 121             | 292           | 56        | 159      | 130     | -            |
| I-275               | -               | -             | -         | -        | 1       | -            |
| Arterials           | 12              | 40            | 36        | 8        | 7       | 19           |
| Total Incidents     | 435             | 1192          | 263       | 553      | 346     | 19           |

|                 | District 7* | District 6* | District 4* | FL Turnpike* | Total Incidents |
|-----------------|-------------|-------------|-------------|--------------|-----------------|
| Roadways        | TMC         | TMC         | TMC         | TMC          | By Roadway      |
| I-75            | 0           | 0           | 10          | -            | 1937            |
| US-41           | 0           | 0           | -           | -            | 758             |
| I-275           | 0           | -           | -           | -            | 1               |
| Arterials       | 0           | 0           | 0           | 0            | 122             |
| Total Incidents | 0           | 0           | 10          | 0            | 2818            |